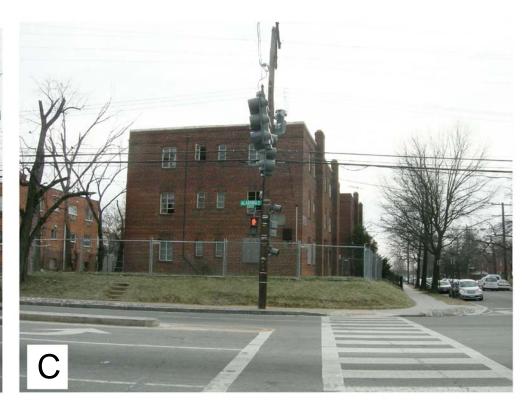

## **Context Photos**

Congress Heights

mauricewalters | architect

Square 5914, LLC 0.7

Rendering - Office from across Alabama

Congress Heights

Metro Plaza - Existing & Proposed

Congress Heights