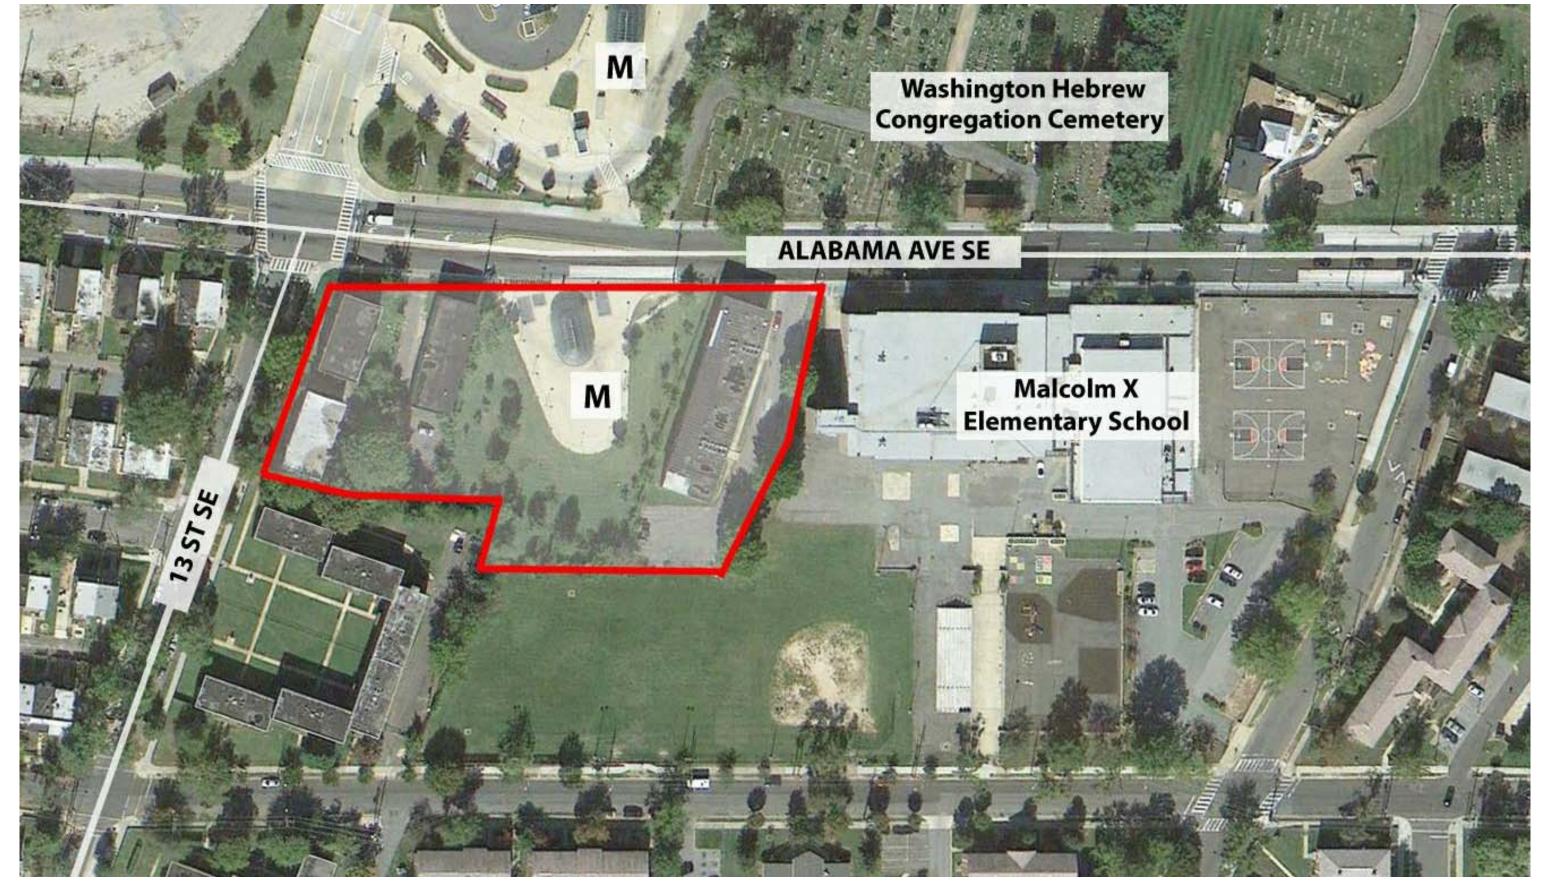

Congress Heights mauricewalters | architect

**Aerial** 

Congress Heights

Context Photos - St. Elizabeth's Campus

mauricewalters | architect

Square 5914, LLC 0.5

Site Photos

Congress Heights

WASHINGTON HEBREW CONGREGATION CEMETERY

MALCOLM X ELEMENTARY SCHOOL

METRO TRANSPORTATION PARK

ADJACENT PROPERTY (WEST)

ADJACENT PROPERTY (SOUTH)

SHOPS AT PARK VILLAGE