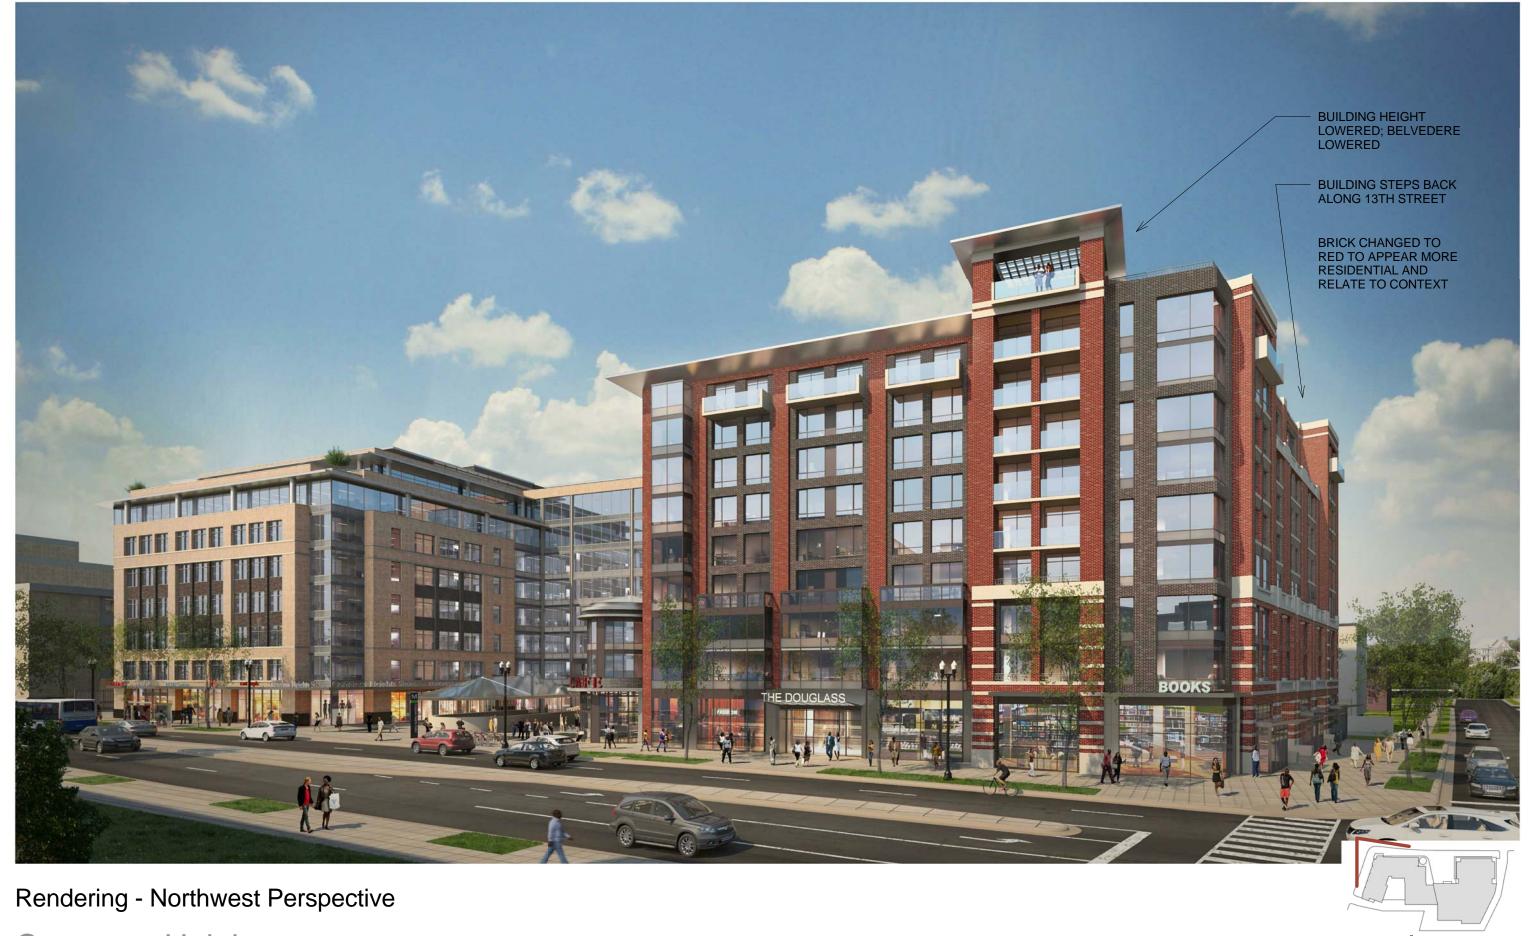

## **Context Photos**

Congress Heights

mauricewalters | architect

Square 5914, LLC 0.7

Rendering - Office from across Alabama

Congress Heights

Metro Plaza - Existing & Proposed

Congress Heights

Perspective View - 13th St. looking north

Congress Heights

View from Southeast (Malcolm X)

Congress Heights

Perspective View - Residential Courtyard

Congress Heights