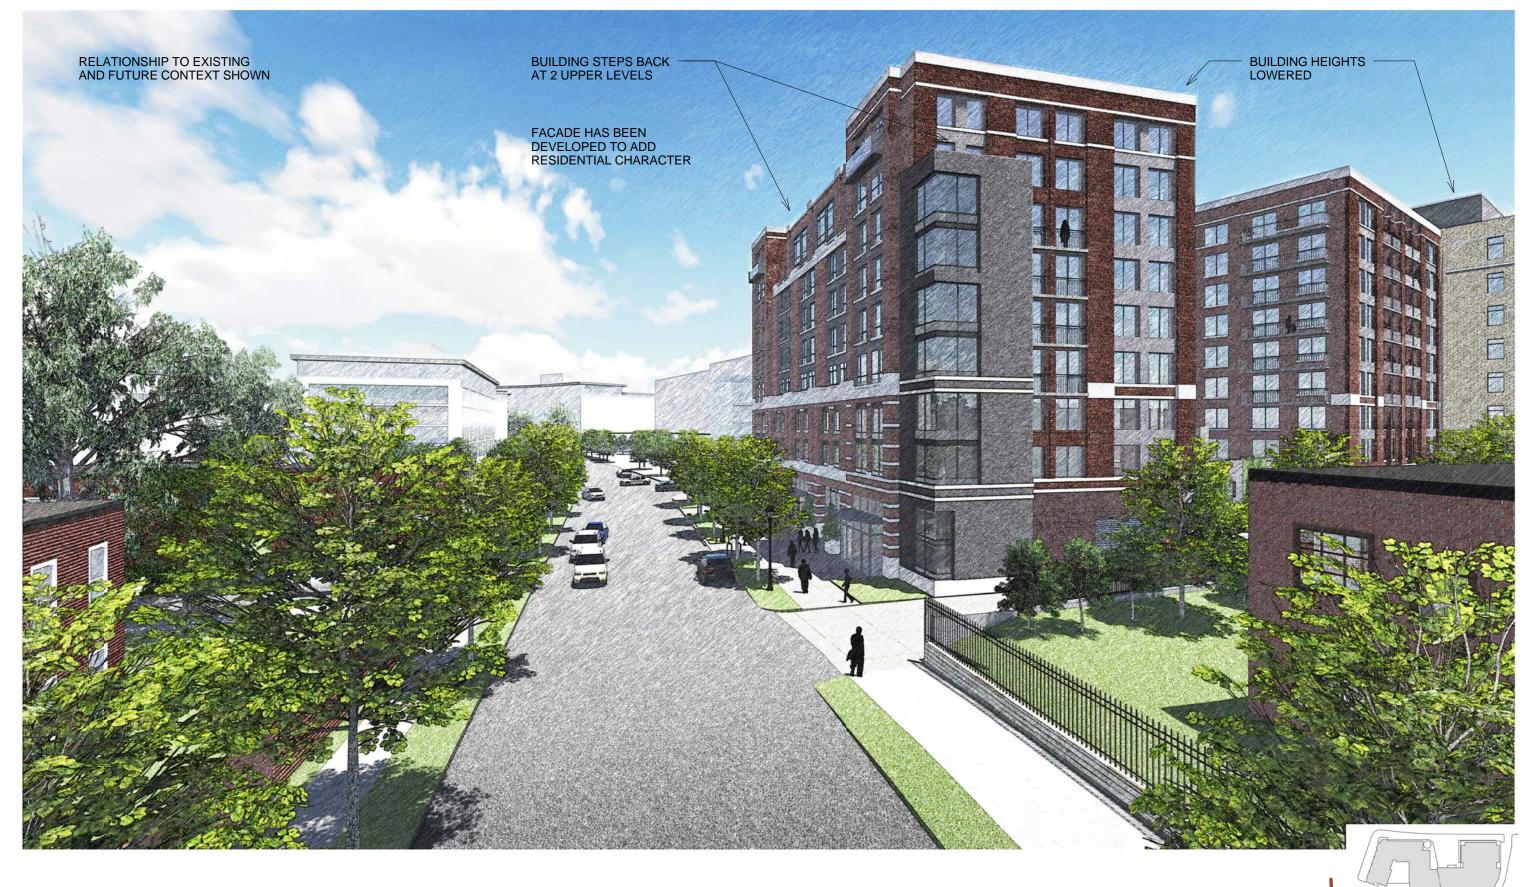

Perspective View - 13th St. looking north

Congress Heights

View from Southeast (Malcolm X)

Congress Heights

Perspective View - Residential Courtyard

Congress Heights