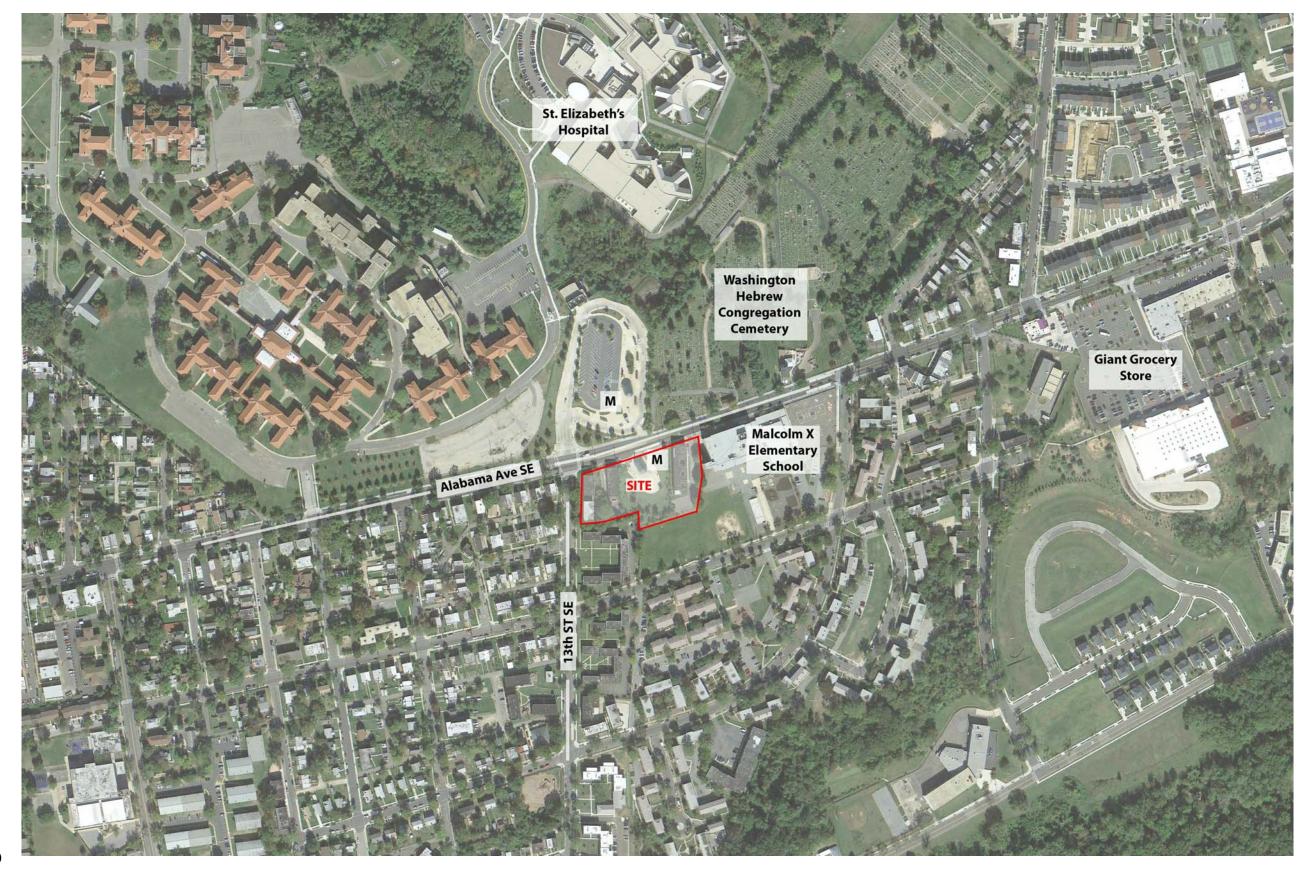

TRAFFIC CONSULTANT WELLS + ASSOCIATES

PUD SUBMISSION

APRIL 25, 2013

PUD RESUBMISSION

JULY 31, 2014

ZONING COMMISSION PUBLIC HEARING

JANUARY 22, 2015

Aerial Map

Congress Heights mauricewalters | architect

**Aerial** 

Congress Heights

Context Photos - St. Elizabeth's Campus

mauricewalters | architect

Square 5914, LLC 0.5

Site Photos

Congress Heights