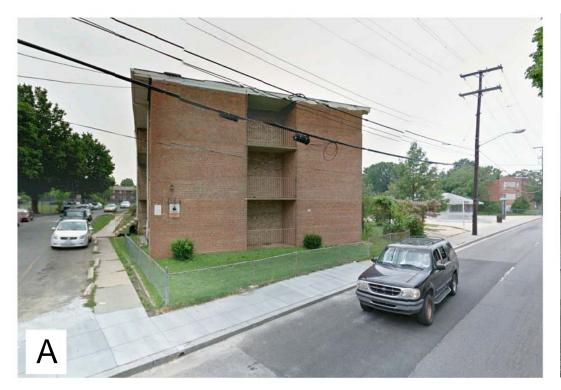

Congress Heights mauricewalters | architect

**Aerial** 

Congress Heights

Context Photos - St. Elizabeth's Campus

mauricewalters | architect

Square 5914, LLC 0.5

Site Photos

Congress Heights