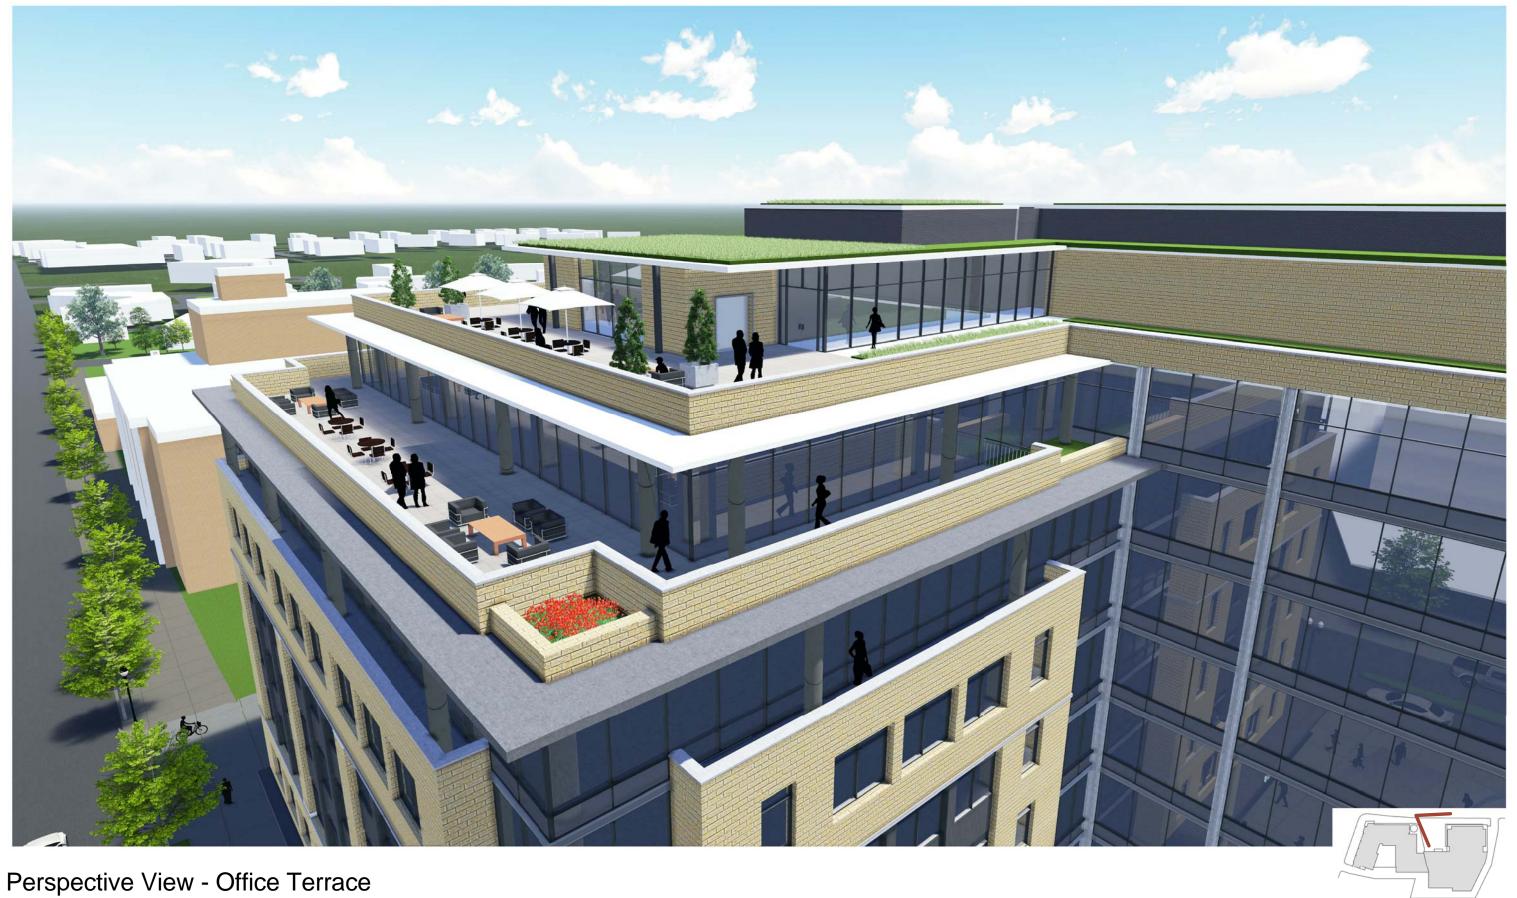

## **Context Photos**

Congress Heights

mauricewalters | architect

Square 5914, LLC 0.7

Rendering - Office from across Alabama

Congress Heights

Metro Plaza - Existing & Proposed

Congress Heights